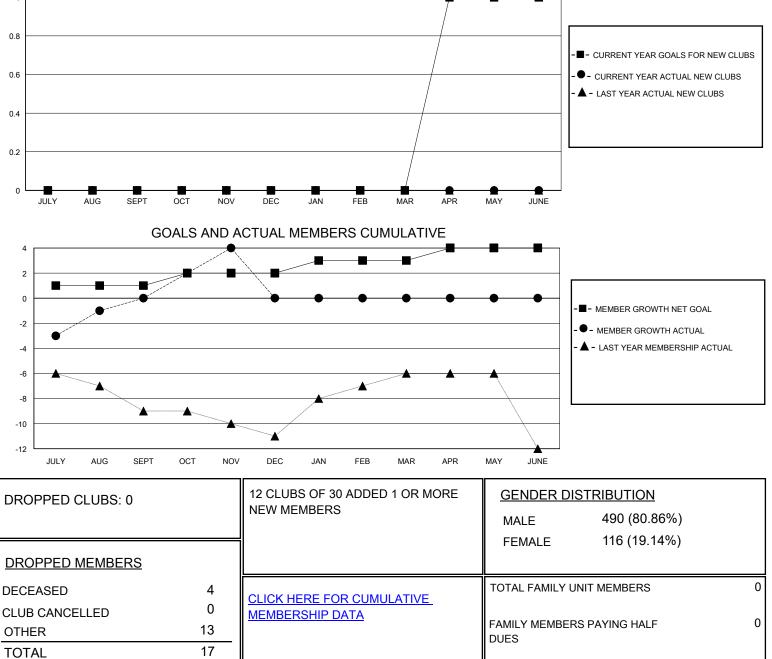

## MONTHLY MEMBERSHIP PROGRESS REPORT

District 9 NW

Results as of: 11/30/2024

| GMT:                  | LOCATION IOWA |           |               |                       |                           |                         | GMT CA                                             |
|-----------------------|---------------|-----------|---------------|-----------------------|---------------------------|-------------------------|----------------------------------------------------|
| Clubs                 |               |           |               | Members               |                           |                         |                                                    |
| RESULTS FOR 2024-2025 |               |           |               | RESULTS FOR 2024-2025 |                           |                         |                                                    |
| QUARTER               | NEW CLUB GOAL | NEW CLUBS | DROPPED CLUBS | QUARTER               | IEMBER GROWTH NET<br>GOAL | MEMBER GROWTH<br>ACTUAL | DROPPED<br>MEMBERS ACTUAL<br>(including transfers) |
| JULY/AUG/SEPT         | 0             | 0         | 0             | JULY/AUG/SEP          | т 1                       | 11                      | 10                                                 |
| OCT/NOV/DEC           | 0             | 0         | 0             | OCT/NOV/DEC           | 1                         | 14                      | 7                                                  |
| JAN/FEB/MAR           | 0             | 0         | 0             | JAN/FEB/MAR           | 1                         | 0                       | 0                                                  |
| APR/MAY/JUNE          | 1             | 0         | 0             | APR/MAY/JUNE          | 1                         | 0                       | 0                                                  |
|                       | GOALS         | AND ACTUA | L NEW CLUBS C | UMULATIVE             |                           |                         |                                                    |
| 1                     |               |           |               |                       |                           |                         |                                                    |